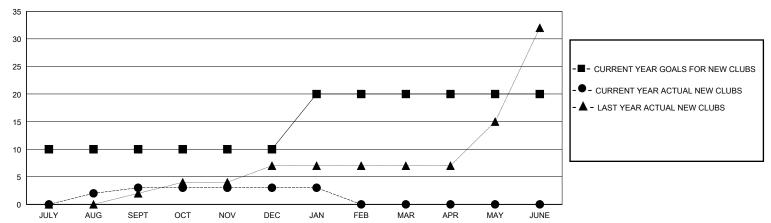

| 3           | 0             | JULY/AUG/SEPT         | 50                     | 150                     | 89                                                 |  |
| OCT/NOV/DEC   | 0             | 0           | 6             | OCT/NOV/DEC           | 50                     | 99                      | 265                                                |  |
| JAN/FEB/MAR   | 10            | 0           | 4             | JAN/FEB/MAR           | 50                     | 38                      | 105                                                |  |
| APR/MAY/JUNE  | 0             | 0           | 0             | APR/MAY/JUNE          | 50                     | 0                       | 0                                                  |  |

## GOALS AND ACTUAL NEW CLUBS CUMULATIVE



## GOALS AND ACTUAL MEMBERS CUMULATIVE



| DROPPED CLUBS: 10 |     | 43 CLUBS OF 119 ADDED 1 OR MORE<br>NEW MEMBERS | GENDER DISTRIBUTION  MALE 1,946 (74.96%)  FEMALE 646 (24.88%) |  |     |
|-------------------|-----|------------------------------------------------|---------------------------------------------------------------|--|-----|
| DROPPED MEMBERS   |     |                                                |                                                               |  |     |
| DECEASED          | 2   | CLICK HERE FOR CUMULATIVE                      | TOTAL FAMILY UNIT MEMBERS                                     |  | 264 |
| CLUB CANCELLED    | 238 | MEMBERSHIP DATA                                |                                                               |  | 450 |
| OTHE