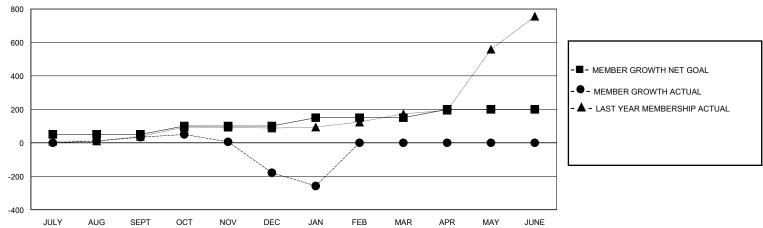

## GOALS AND ACTUAL MEMBERS CUMULATIVE

| DROPPED CLUBS: 10 |     | 43 CLUBS OF 119 ADDED 1 OR MORE<br>NEW MEMBERS | GENDER DISTRIBUTION  MALE 1,946 (74.96%)  FEMALE 646 (24.88%) |  |     |
|-------------------|-----|------------------------------------------------|---------------------------------------------------------------|--|-----|
| DROPPED MEMBERS   |     |                                                |                                                               |  |     |
| DECEASED          | 2   | CLICK HERE FOR CUMULATIVE                      | TOTAL FAMILY UNIT MEMBERS                                     |  | 264 |
| CLUB CANCELLED    | 238 | MEMBERSHIP DATA                                |                                                               |  | 450 |
| OTHER             | 219 |                                                | FAMILY MEMBERS PAYING HALF DUES                               |  | 156 |
| TOTAL             | 459 |                                                | 3020                                                          |  |     |